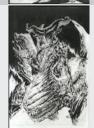

#### A WOMAN AND A TIGER Illustration

Simone Bianchi art; illustration; 2019; image size 24" x 7"; Acrylic on art board. Art is in excellent condition. Signed and dated by Bianchi.