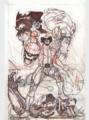

#### NEW AVENGERS (2013-2015) #14 Double Page Spread

Simone Bianchi pencils and inks; pages 6-7; 2013; image size 19.75" x 15.5"; Pena nd ink on art board. Art is in excellent condition. Signed and dated by Bianchi.