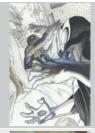

#### A WOMAN AND A TIGER Illustration

Simone Bianchi art; illustration; 2019; image size 24" x 7"; Acrylic on art board. Art is in excellent condition. Signed and dated by Bianchi.