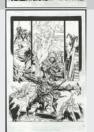

#### NEW AVENGERS (2013-2015) #14 Double Page Spread

Simone Bianchi pencils and inks; pages 6-7; 2013; image size 19.75" x 15.5"; Pena nd ink on art board. Art is in excellent condition. Signed and dated by Bianchi.