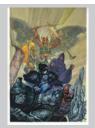

#### A WOMAN AND A TIGER Illustration

Simone Bianchi art; illustration; 2019; image size 24" x 7"; Acrylic on art board. Art is in excellent condition. Signed and dated by Bianchi.