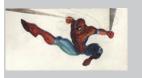

#### SPIDER-MAN ILLUSTRATION Illustration

Simone Bianchi art; illustration; 2019; image size 18" x 9.25"; Mixed media on art board. Art is in excellent condition. Signed and dated by Bianchi on the reverse.