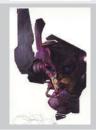

#### A WOMAN AND A TIGER Illustration

Simone Bianchi art; illustration; 2019; image size 24" x 7"; Acrylic on art board. Art is in excellent condition. Signed and dated by Bianchi.