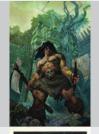

#### **CONAN THE BARBARIAN Illustration**

Simone Bianchi art; illustration; 2021; image size 16" x 23.5"; Mixed media on canvas board. Art is in excellent condition. Signed and dated by Bianchi on the reverse.