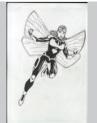

#### JUSTICE LEAGUE (2018) #55 Cover

Simone Bianchi art; variant cover; 2020; image size 12" x 18"; Featuring Cyborg, Nightwing, Hawkgirl, Starfire, Lex Luthor and Detective Chimp. Mixed media on art board.